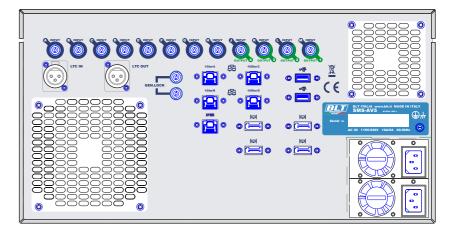

- Separate mirrored OS system disk for higher reliability Windows embedded LTSC

- 🗸 Dual redundant PSU

- Up to 4 embedded and independent multiviewers (option)
- Native interface to BLT hardware control panels (up to 4) RUS control panel family for live user friendly operation, replay, slowmotion, clip creation, high lights ...
- Up to 4 BLT control panels for 4 independent operators, each one controlling one playout, or 2 operators with Program/Preview operation
- ✓ User-friendly graphical interface and 4 DisplayPort with full support for extended and multi-display configurations
- Embedded broadcast Live graphics insertion with multi layers and graphic animation player (option)
- RAID level 5 protected self-contained storage, with removable hot-swap trays
- Solid state technology storage: 8 sets of SSD with total capacity up to 16TByte (\*) and 4 sets of removable tray
  - for SSD/HDD dedicated to file exchange (import/export). (\*) Total storage time capacity of loop recording at 100Mbps : 300 hours, with standard supplied 8 sets SSD 2TByte each with RAID5 protection scheme. Storage size can be changed at order time function of future SSD models availability or custom request.
- Real time material sharing between units through LAN network connectivity
- Rich data network connectivity: 2 x LAN 1Gbps, 2 x LAN 10Gbps or 2 x optical 10Gbps SFP+ (option)
- Rack mount chassis, 5 unit high