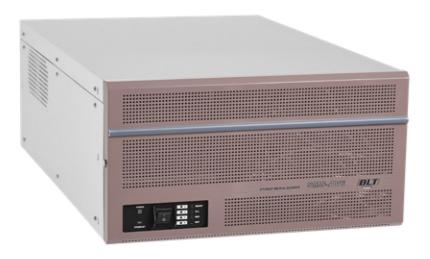

# VIDEO SERVER SMS-AV5

# **SMS-AV5** is multiformat: 4K-UltraHDTV, HDTV, SDTV

### **TOP LIVE BROADCAST PRODUCTION**

The BLT SMS-AV5 advanced video server is designed to meet the most demanding live broadcast production requirements, up to 4K UltraHDTV, suitable for SDI legacy and new generation of IP connectivity, either for studio or for mobile installation (OB Van). Simultaneous playback while recording with multichannel acquisition, recording loop for endless operation and realtime file export for NLE edit-while-recording and material sharing through high speed LAN network allow SMS-AV5 to satisfy requirement for any kind of TV production, from Sports to Live show, reality to entertainment.