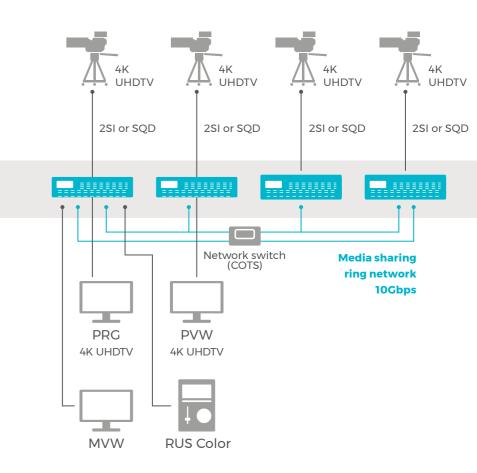

## Application example

4 UHDTV recording with program/preview operation

✓ Ready for glueless system for UHDTV: 1 recording channel and 1 simultaneous playback