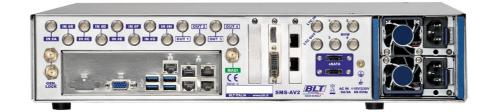

al audio router and patch panel (track swap)
- ✓ RAID Level 5 protected self-contained storage, solid state technology: 8 sets of SSD with total capacity up to raw 16TByte (function of selected and ordered disk size and new model availability). Separate OS System disk for higher reliability
- Realtime multiformat file export while recording (NLE interoperability). Codec: DNxHD/HR, Apple ProRes, XDCAM, AVC-I, XAVC-300, H264 proxy, wrapper: MXF, MOV
- ✓ Rich network connectivity: 2 x LAN 1Gbps, 2 x LAN 10Gbps or 2 x optical 10Gbps SFP+ (option)
- 6 x USB 3.0 ports: front panel 2 ports and rear panel 4 ports usable as control port (i.e. keybord/mouse) or extenal media
- ✓ Dual redundant and hot-swap PSU
- No-single-point-of-failure: raid technology storage, redundant networks, redundant PSU



## Application example

4 UHDTV recording with program/preview operation

✓ Ready for glueless system for UHDTV: 1 recording channel and 1 simultaneous playback



## Rear panel audio/video section





## Discover our **product family**



## **VIDEO SERVERS**

BLT video servers are ideal for live and sport events productions, ensuring television directors flexible and efficient tools to capture unforgettable moments.



### **TRANSCODING**

BLT transcode systems
rewrap on-the-fly BLT
SMS series video server
material and live recording,
towards third-party
production systems for
the interoperability and
file exchange.



## **ACQUISITION**

BLT acquisition servers are ideal for live and sport events productions, ensuring television directors flexible and efficient tools to capture unfor