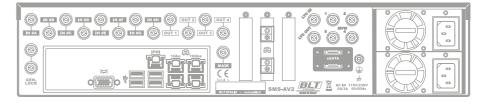

ered disk size and new model availability). Separate OS System disk for higher reliability
- Realtime multiformat file export while recording (NLE interoperability). Codec: DNxHD/HR, Apple ProRes, XDCAM, AVC-I, XAVC-300, H264 proxy, wrapper: MXF, MOV
- ✓ Rich network connectivity: 2 x LAN 1Gbps, 2 x LAN 10Gbps or 2 x optical 10Gbps SFP+ (option)
- 6 x USB 3.0 ports: front panel 2 ports and rear panel 4 ports usable as control port (i.e. keybord/mouse) or extenal media
- ✓ Dual redundant and hot-swap PSU
- No-single-point-of-failure: raid technology storage, redundant networks, redundant PSU



## Application example

4 UHDTV recording with program/preview operation

✓ Ready for glueless system for UHDTV: 1 recording channel and 1 simultaneous playback



## Rear panel audio/video section





## Discover our **product family**



## **VIDEO SERVERS**

BLT video servers are ideal for live and sport events productions, ensuring television directors flexible and efficient tools to capture unforgettable moments.



### **TRANSCODING**

BLT transcode systems
rewrap on-the-fly BLT
SMS series video server
material and live recording,
towards third-party
production systems for
the interoperability and
file exchange.



## **ACQUISITION**

BLT acquisition servers are ideal for live and sport events productions, ensuring television directors flexible and efficient tools to capture unforgettable moments.



## **STORAGE**

Togheter with Central Storage, BLT capture system changes the way datas are exported for remote postproduction.



## REMOTE CONTROL PANEL

BLT remote panels with