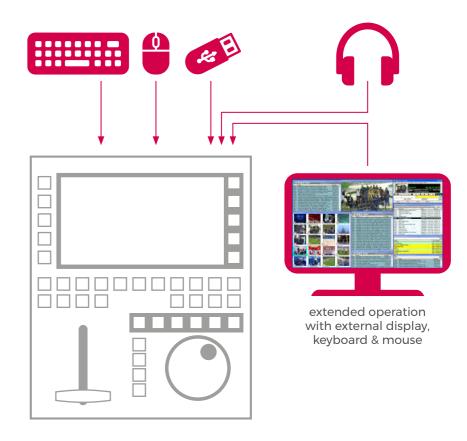

### **CONTROL BY A SINGLE OPERATOR**

With the largest color LCD display of the category and up to 2 external display for extended operation, RUS ColorPLUS allows even to a single operator to simultaneously control networked BLT Video Servers for instant highlight creation and live editing.

# Features and technical specifications

- ✓ Replay, slow motion and super slow motion up to x8
- ✓ Ultra motion/hypermotion support
- ✓ Jog/Shuttle, "T-Bar", VTR look-and-feel control style
- Cue point, clip and sequence management, single channel or multicamera, system networking
- ✓ Up to 100 PlayList with 1000 Clip each
- ✓ Program/preview split operation mode
- √ 7 inches large color LCD display
- ✓ Audio Monitoring: level meters and speaker/headset output
- ✓ 4 configurable GPI inputs and outputs
- ✓ LAN connection for Server remote control over IP (Dual Gigabit)
- ✓ Improved speed of operation, fast access to content
- Collaborative operation between more Panels and Servers and remote production workflow (BLT patented)
- ✓ USB ports for Mouse/KBD and Removable Media/Storage for file exchange/ingest with BLT Video Server
- ✓ Stand alone operation or extended with Desktop Monitors
- Dedicated BLT APPs, spanning from extended operation through one or two external Desktop Monitors, to optional add-on Media Asset Managemente (BLT Teca), Advanced HighLights packages (BLT TotalView), Live Edit & Delay (LED).