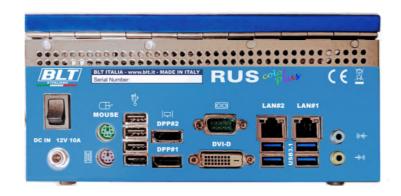

# Features and technical specifications

- ✓ Replay, slow motion and super slow motion up to x8
- ✓ Ultra motion/hypermotion support
- ✓ Jog/Shuttle, "T-Bar", VTR look-and-feel control style
- Cue point, clip and sequence management, single channel or multicamera, system networking
- ✓ Up to 100 PlayList with 1000 Clip each
- ✓ Program/preview split operation mode
- √ 7 inches large color LCD display
- ✓ Audio Monitoring: level meters and speaker/headset output
- ✓ 4 configurable GPI inputs and outputs
- ✓ LAN connection for Server remote control over IP (Dual Gigabit)
- ✓ Improved speed of operation, fast access to content
- Collaborative operation between more Panels and Servers and remote production workflow (BLT patented)
- ✓ USB ports for Mouse/KBD and Removable Media/Storage for file exchange/ingest with BLT Video Server
- ✓ Stand alone operation or extended with Desktop Monitors
- Dedicated BLT APPs, spanning from extended operation through one or two external Desktop Monitors, to optional add-on Media Asset Managemente (BLT Teca), Advanced HighLights packages (BLT TotalView), Live Edit & Delay (LED).

Beyond the traditional control panel operations, RUS-ColorPLUS implements the unique feature on the market of remote production (**BLT patented**) through IP connectivity over private VPN or public Internet with extremely low latency. Together with BLT Video Servers SMS-AV series, the RUS-ColorPLUS control panel allows real-time monitoring of the incoming feeds, preview and playout with proxy quality and low latency control over reduced bandwidth IP network, while full quality material is on-air by the remotely controlled BLT Server.