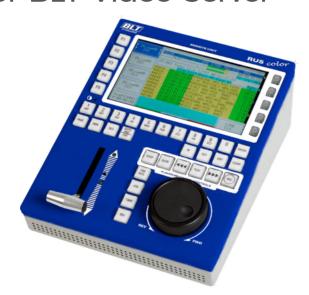

### **CONTROL BY A SINGLE OPERATOR**

With the largest color LCD display of the category and up to 2 external display for extended operation, RUS ColorPLUS allows even to a single operator to simultaneously control networked BLT Video Servers for instant highlight creation and live editing.

# Features and technical specifications

- ✓ Replay, slow motion and super slow motion up to x8
- ✓ Ultra motion/hypermotion support
- ✓ Jog/Shuttle, "T-Bar", VTR look-and-feel control style
- Cue point, clip and sequence management, single channel or multicamera, system networking
- ✓ Up to 100 PlayList with 1000 Clip each
- ✓ Program/preview split operation mode
- √ 7 inches large color LCD display
- ✓ Audio Monitoring: level meters and speaker/headset output
- ✓ 4 configurable GPI inputs and outputs
- ✓ LAN connection for Server remote control over IP (Dual Gigabit)
- ✓ Improved speed of operation, fast access to content
- Collaborative operation between more Panels and Servers and remote production workflow (BLT patented)
- ✓ USB ports for Mouse/KBD and Removable Media/Storage for file exchange/ingest with BLT Video Server
- ✓ Stand alone operation or extended with Desktop Monitors
- Dedicated BLT APPs, spanning from extended operation through one or two external Desktop Monitors, to optional add-on Media Asset Managemente (BLT Teca), Advanced HighLights packages (BLT TotalView), Live Edit & Delay (LED).

## **RUS-COLORPLUS**, high flexibility, rich connectivity

The RUS-ColorPlus control panel is a complete work station that offers to operators a new workflow for TV production, with the aim of productivity increase, cost optimization and efficient management of hardware and human resources.