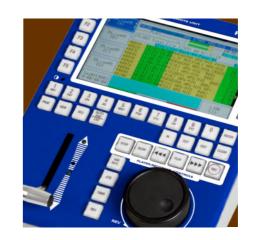

### **CONTROL BY A SINGLE OPERATOR**

With the largest color LCD display of the category and up to 2 external display for extended operation, RUS ColorPLUS allows even to a single operator to simultaneously control networked BLT Video Servers for instant highlight creation and live editing.

# Features and technical specifications

- ✓ Replay, slow motion and super slow motion up to x8
- ✓ Ultra motion/hypermotion support
- ✓ Jog/Shuttle, "T-Bar", VTR look-and-feel control style
- Cue point, clip and sequence management, single channel or multicamera, system networking
- ✓ Up to 100 PlayList with 1000 Clip each
- ✓ Program/preview split operation mode
- √ 7 inches large color LCD display
- ✓ Audio Monitoring: level meters and speaker/headset output
- ✓ 4 configurable GPI inputs and outputs
- ✓ LAN connection for Server remote control over IP (Dual Gigabit)
- ✓ Improved speed of operation, fast access to content
- Collaborative operation between more Panels and Servers and remote production workflow (BLT patented)
- ✓ USB ports for Mouse/KBD and Removable Media/Storage for file exchange/ingest with BLT Video Server
- ✓ Stand alone operation or extended with Desktop Monitors
- Dedicated BLT APPs, spanning from extended operation through one or two external Desktop Monitors, to optional add-on Media Asset Managemente (BLT Teca), Advanced HighLights packages (BLT TotalView), Live Edit & Delay (LED).