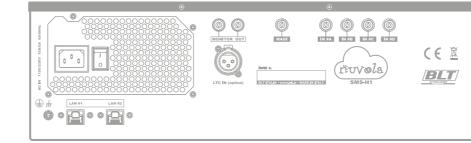

**INPUT SOURCES** 

**AUDIO SOURCES** 

TIME CODE LTC through balanced XLR, SDI-embedded, LAN-IP/NTP or internal generator

**MONITOR OUTPUT** 

Networked media with SAMBA access. FTP. Avid-NexisFS

## **NETWORK**

- chain (no switch required)
- Network streaming to SAMBA or FTP destination
- Mixed operation between Local and Networked storage

• Dual 1Gbps LAN (10Gbps option through RJ45 or SFP+) Network configurations: unit remote control with daisy

 Main + backup redundant configuration or aggregated for performance (Teaming)