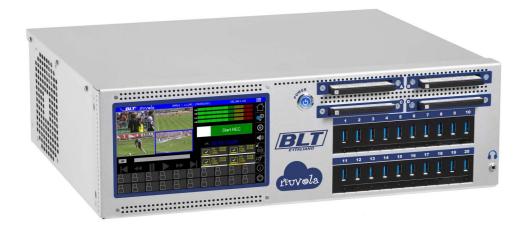

# **NUVOLA**, professional acquisition video server

## **UP TO 4 SIMULTANEOUS LIVE SDI SOURCES**

The BLT NUVOLA acquisition video server is designed to meet the most demanding professional media recording and ingesting requirements. NUVOLA is a file creator up to 4 simultaneous live SDI sources either into local removable COTS SSD, USB keys or remote network storages with file flavors at choice: DNxHD/HR, ProRES, AVC-I, XAVC, XDCAM, DVC-PRO, H264 to feed NLE post-productions or archival.

### **STANDALONE/SCALABLE UNIT**

NUVOLA rack mount chassis, 3 unit high, is equipped with 7" large touch screen display and can be operated as a standalone unit locally controlled or networked as part of virtually unlimited NUVOLA cluster for simultaneous ISO-CAM operation, thanks to its unique capability of daisy-chain remote control.

# Features and technical specifications

- ✓ User friendly operation with touch screen
- **7**" LCD touch screen display with sources multiviewer and audio level meters
- Multiformat: 4K UHDTV 2160p, HDTV 1080p/1080i, SDTV, 50/59,94Hz
- ✓ 4 SDI sources ISO-CAM acquisition recording: ganged or independent mode
- SDI monitor output for plug-and-play operation into broadcast plant. Audio monitor out with Headset.
- Media destinations: 4 x COTS 2.5" SSD, 20 x USB memory sticks, network storage
- Network interface: dual LAN 1Gbps with Teaming capability (option 10Gbps RJ45 or optical SFP+)
- Time code acquisition: XLR LTC or SDI-embedded
- Unattended operation through scheduling
- Realtime creation of same file in muliple copy for multiple clients or reliability
- Growing file creation for edit while ingest with NLE interoperability
- Multiformat Codec, channel by channel selectable. Codecs: DNxHD, DNxHR LB/HQ/HQX, ProRes/proxy/LT/HQ, XDCAM, AVC-I, XAVC, DVC-PRO, H264 proxy Wrappers: MXF, MOV, MP4