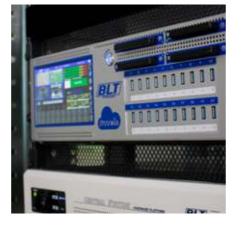

### **STANDALONE/SCALABLE UNIT**

NUVOLA rack mount chassis, 3 unit high, is equipped with 7" large touch screen display and can be operated as a standalone unit locally controlled or networked as part of virtually unlimited NUVOLA cluster for simultaneous ISO-CAM operation, thanks to its unique capability of daisy-chain remote control.

# Features and technical specifications

- ✓ User friendly operation with touch screen
- **7**" LCD touch screen display with sources multiviewer and audio level meters
- Multiformat: 4K UHDTV 2160p, HDTV 1080p/1080i, SDTV, 50/59,94Hz
- ✓ 4 SDI sources ISO-CAM acquisition recording: ganged or independent mode
- SDI monitor output for plug-and-play operation into broadcast plant. Audio monitor out with Headset.
- Media destinations: 4 x COTS 2.5" SSD, 20 x USB memory sticks, network storage
- Network interface: dual LAN 1Gbps with Teaming capability (option 10Gbps RJ45 or optical SFP+)
- Time code acquisition: XLR LTC or SDI-embedded
- Unattended operation through scheduling
- Realtime creation of same file in muliple copy for multiple clients or reliability
- Growing file creation for edit while ingest with NLE interoperability
- Multiformat Codec, channel by channel selectable. Codecs: DNxHD, DNxHR LB/HQ/HQX, ProRes/proxy/LT/HQ, XDCAM, AVC-I, XAVC, DVC-PRO, H264 proxy Wrappers: MXF, MOV, MP4