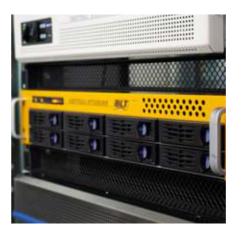

# **EXTERNAL MEDIA**

• 4 x COTS 2.5" SSD; 4 sets with 2 TByte capacity each supplied as standard, qualified models list available on request for self-purchase

· 20 x USB keys: USB-3 (pens or memory sticks not included) Flexible configuration allows realtime multiple copy of same file either to SSD and USB (many combinations) and same source acquisition with multiple file formats