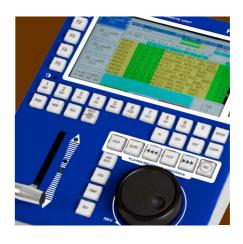

## **REMOTE CONTROL PANEL**

BLT remote control panels with BLT software APP create integrated Jog dials, T-bar systems for management lever and display offer the of all operations and complex complete solution for any workflows during mission critical production need. events, such as live, sport, news The latest generation of BLT and entertainment productions. panel with embedded workstation further expands the user experience.