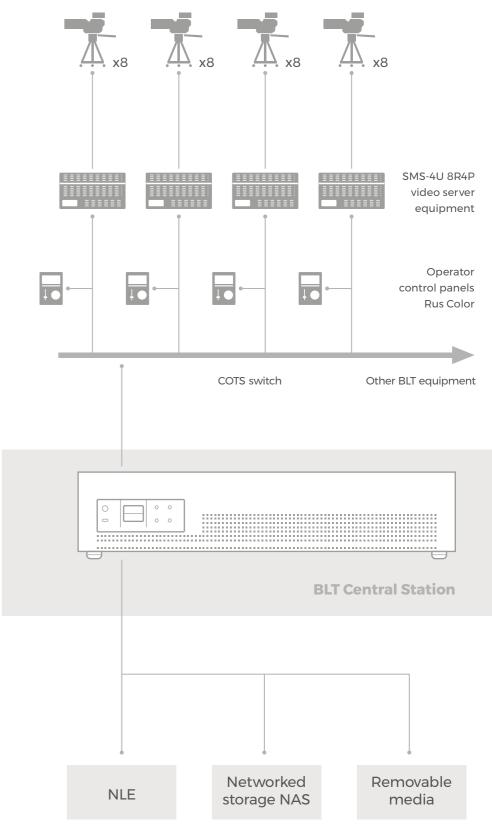

-the-fly re-wrap
- Bidirectional transcoding to and from several codec and containers
- Format and frame rate conversion (SDTV to HDTV and 4:3 to 16:9)
- ✓ Material publishing to multimedia file format
- ✓ Multimedia file ingestion
- Seamless NLE integration through live growing files for timeline edit while acquiring
- Advanced media asset management
- ✓ ISOcam acquisition with growing files creation
- Multi BLT video server control up to 64 acquisition channels
- Automation manager for unattended operations
- Seamless storage management as local, removable and networked
- Enhanced interoperability between BLT video server and post-production environment
- ✓ Plugin that allow transfering between .blt files and NLE



## Application example

Live acquisition and ingestion with 32 ISOcams





## Discover our product family



## **VIDEO SERVERS**

BLT video servers are ideal for live and sport events productions, ensuring television directors flexible and efficient tools to capture unforgettable moments.



#### **TRANSCODING**

BLT transcode systems rewrap on-the-fly BLT SMS series video server material and live recording, towards third-party production systems for the interoperability and file exchange.



## **ACQUISITION**

BLT acquisition servers are ideal for live and sport events productions, ensuring television directors flexible and efficient tools to capture unforgettable moments.



## **STORAGE**

Togheter with Central Storage, BLT capture system changes the way datas are exported for remote postproduction.



## **REMOTE CONTROL PANEL**

BLT remote panels with