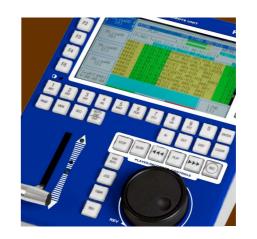

## **REMOTE CONTROL PANEL**

BLT remote panels with

integrating Jog wheel, T-bar
lever and display offer the
complete solution for any
production need.

The latest generation of BLT
panel with embedded workstation
further expands the user experience
to remote production.